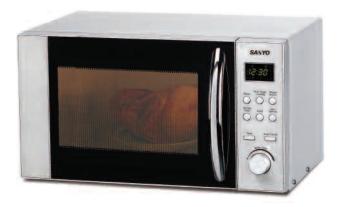

### EM-SL60C <a>♠</a> <a>♠</a> <a>♠</a> <a>♠</a>

- 25 Litres (0.9 cu ft)
- ■900W Microwave Power
- 1000W Grill
- 1400W Convection Oven
- Stainless Steel Interior/Exterior
- 10 Power Levels

- ■7 Auto Menus
- 95 min. Digital Timer
- 2 Combined Grill/Convection
- ☐ Child Lock
- External: 510 x 470 x 305 mm
- Internal: 328 x 368 x 206 mm

### Ultra Large Combination Oven

- 1.2 cu ft (32 Litres)
- 1000W Microwave
- 1100W Grill
- 1400 Convection Oven
- 5 Microwave Power Levels
- 8 Auto Menus
- 230-140C Convection Temp
- 4 Combined Grill/Convection Settings
- External: 519 x 478 x 315 mm
- Internal: 351 x 354 x 249 mm